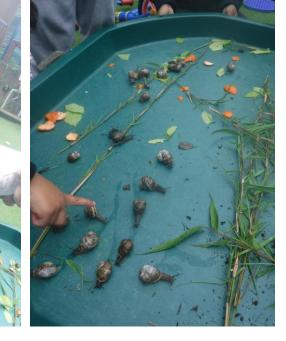

We used a song to help us learn the names of the parts of a plant. What did you think your seeds were going to grow into?

We carried out a snail inspection and raced them. Can you guess how they were cheating?