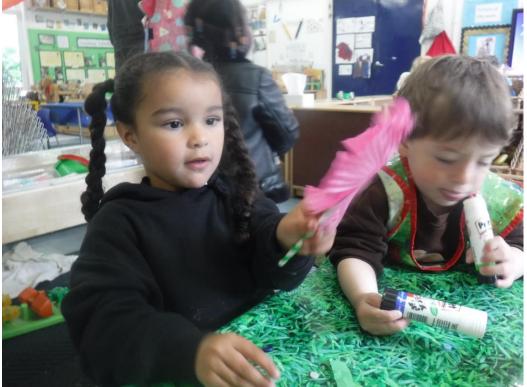

What colour flower did you snip?

How tall or short could you make your flower?

Who made the tallest?

We made our own playdough flower gardens! Which flowers were the tallest? Could you see the shortest?