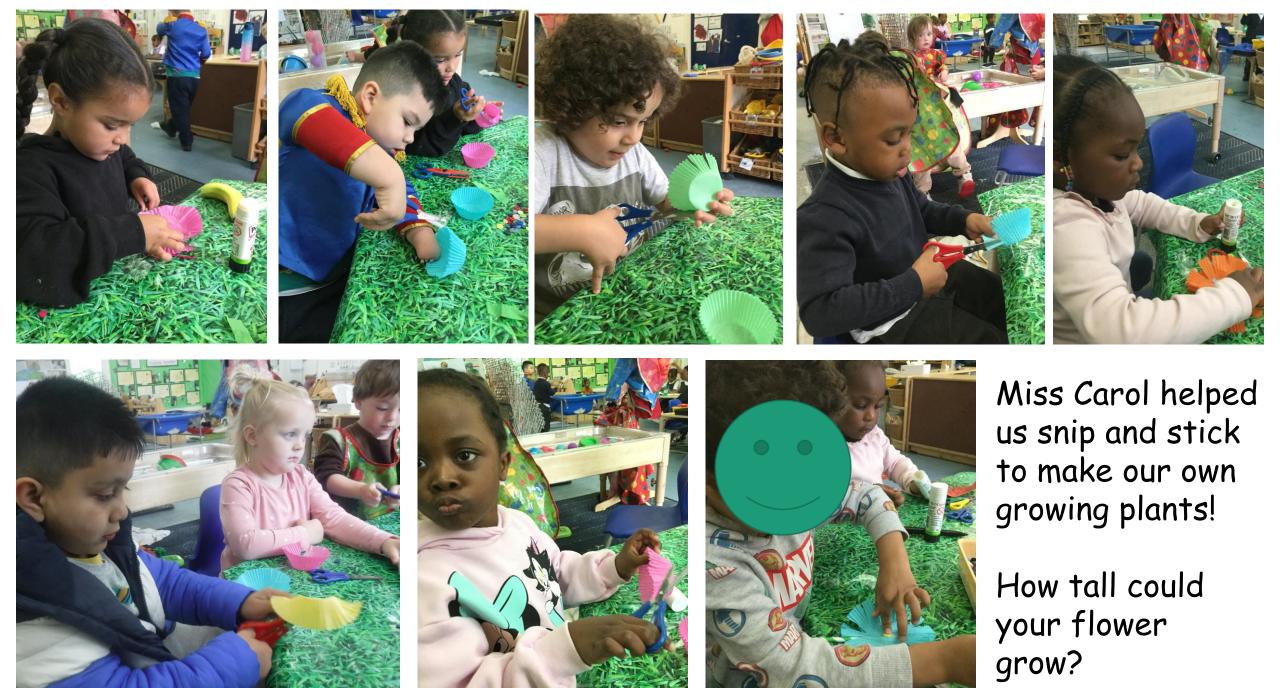

What colour flower did you snip?

How tall or short could you make your flower?

Who made the tallest?

We made our own playdough flower gardens! Which flowers were the tallest? Could you see the shortest?