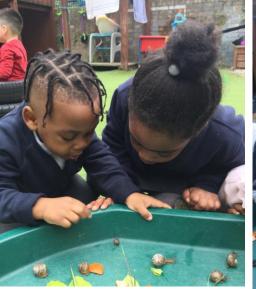

We used a song to help us learn the names of the parts of a plant. What did you think your seeds were going to grow into?

We carried out a snail inspection and raced them. Can you guess how they were cheating?