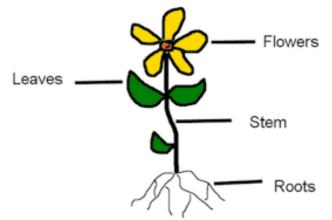

We used a song to help us learn the names of the parts of a plant. What did you think your seeds were going to grow into?

We carried out a snail inspection and raced them. Can you guess how they were cheating?