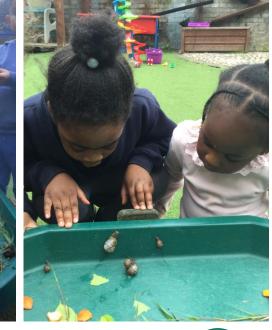

We used a song to help us learn the names of the parts of a plant. What did you think your seeds were going to grow into?

We carried out a snail inspection and raced them. Can you guess how they were cheating?