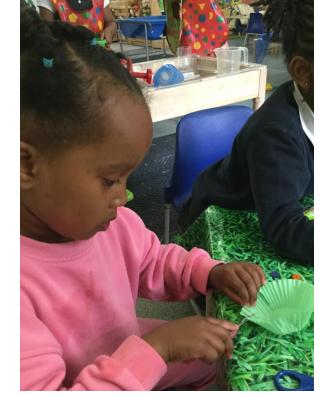

What colour flower did you snip?

How tall or short could you make your flower?

Who made the tallest?

We made our own playdough flower gardens! Which flowers were the tallest? Could you see the shortest?