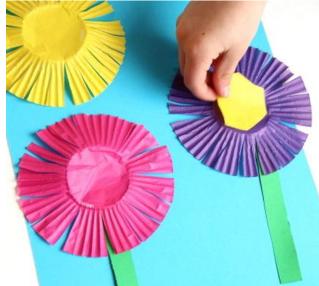

What colour flower did you snip?

How tall or short could you make your flower?

Who made the tallest?

We made our own playdough flower gardens! Which flowers were the tallest? Could you see the shortest?