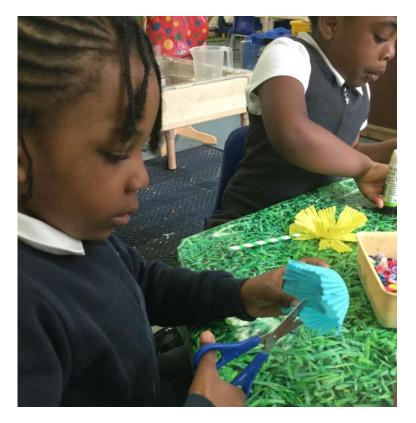

What colour flower did you snip?

How tall or short could you make your flower?

Who made the tallest?

We made our own playdough flower gardens! Which flowers were the tallest? Could you see the shortest?