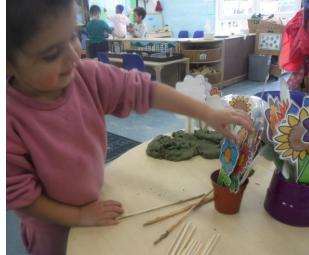

What colour flower did you snip?

How tall or short could you make your flower?

Who made the tallest?

We made our own playdough flower gardens! Which flowers were the tallest? Could you see the shortest?