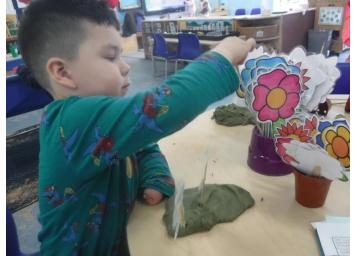

What colour flower did you snip?

How tall or short could you make your flower?

Who made the tallest?

We made our own playdough flower gardens! Which flowers were the tallest? Could you see the shortest?