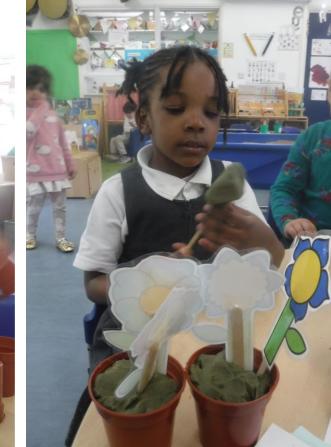

What colour flower did you snip?

How tall or short could you make your flower?

Who made the tallest?

We made our own playdough flower gardens! Which flowers were the tallest? Could you see the shortest?