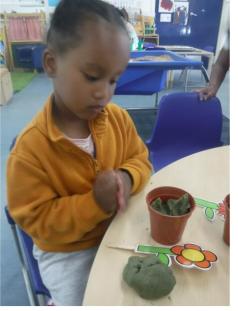

What colour flower did you snip?

How tall or short could you make your flower?

Who made the tallest?

We made our own playdough flower gardens! Which flowers were the tallest? Could you see the shortest?