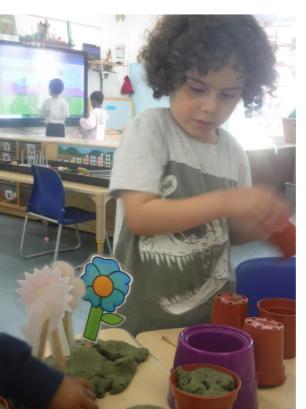

What colour flower did you snip?

How tall or short could you make your flower?

Who made the tallest?

We made our own playdough flower gardens! Which flowers were the tallest? Could you see the shortest?