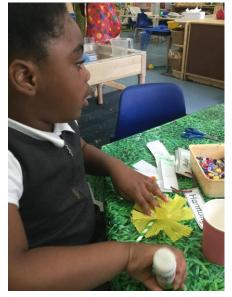

What colour flower did you snip?

How tall or short could you make your flower?

Who made the tallest?

We made our own playdough flower gardens! Which flowers were the tallest? Could you see the shortest?