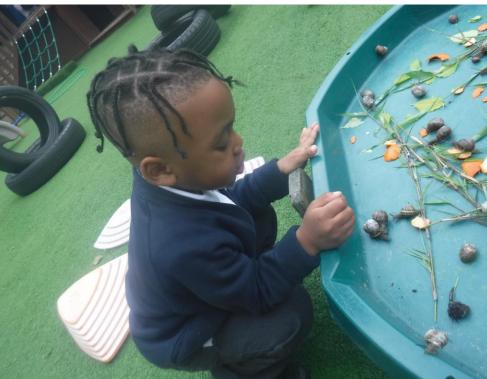

We used a song to help us learn the names of the parts of a plant. What did you think your seeds were going to grow into?

We carried out a snail inspection and raced them. Can you guess how they were cheating?