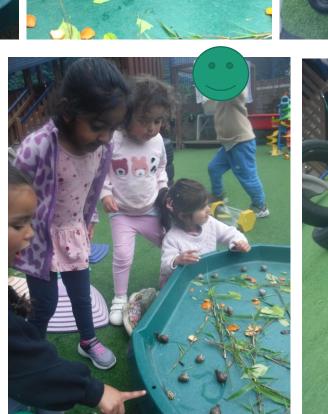

We used a song to help us learn the names of the parts of a plant. What did you think your seeds were going to grow into?

We carried out a snail inspection and raced them. Can you guess how they were cheating?