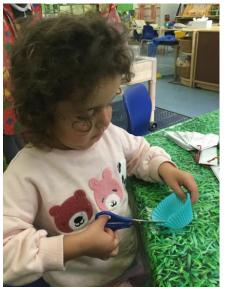

What colour flower did you snip?

How tall or short could you make your flower?

Who made the tallest?

We made our own playdough flower gardens! Which flowers were the tallest? Could you see the shortest?