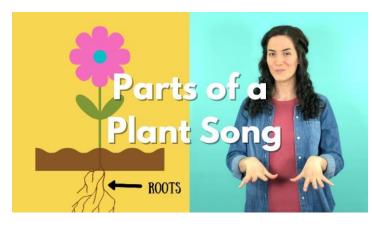

We used a song to help us learn the names of the parts of a plant. What did you think your seeds were going to grow into?

We carried out a snail inspection and raced them. Can you guess how they were cheating?