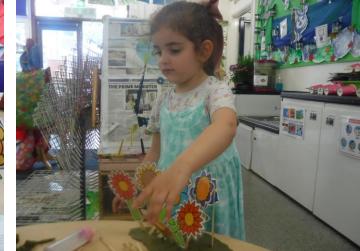

What colour flower did you snip?

How tall or short could you make your flower?

Who made the tallest?

We made our own playdough flower gardens! Which flowers were the tallest? Could you see the shortest?