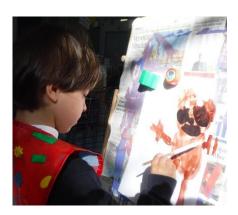

warm. Don't touch it because your hands are not cold enough.

Sneak into Nursery and put it in the fridge. Put it in water. Eat it.

How did your experiment work?



































The Nursery children thought that the best way to stop the ice from melting was to: Sing to it. Play with it so it will be happy. Put it in your pocket. Take it home.

Did any of those suggestions work?



Well done for remembering to put your safety goggles on.

What did you make at the woodwork table?































Playing Dotty Dinosaurs. Did you know what the shapes were called?





What can you tell me about the shapes? How many sides do they have? How many corners do they have?





























Painting our bear! Where do you think our bear has gone?





























## How many skittles did you knock down?









## 12345678910





What did you report missing in the lost and found office? Did you find it?













## What else did you learn about this week?