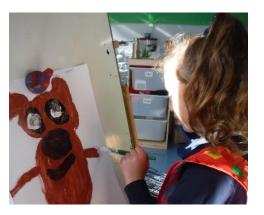

o warm. Don't touch it because your hands are not cold enough.

Sneak into Nursery and put it in the fridge. Put it in water. Eat it.

How did your experiment work?



































The Nursery children thought that the best way to stop the ice from melting was to: Sing to it. Play with it so it will be happy. Put it in your pocket. Take it home.

Did any of those suggestions work?



Well done for remembering to put your safety goggles on.

What did you make at the woodwork table?































Playing Dotty Dinosaurs. Did you know what the shapes were called?





What can you tell me about the shapes? How many sides do they have? How many corners do they have?





























Painting our bear! Where do you think our bear has gone?





























## How many skittles did you knock down?









## 12345678910





What did you report missing in the lost and found office? Did you find it?













## What else did you learn about this week?