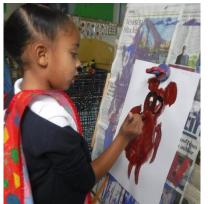

n't touch it because your hands are not cold enough.

Sneak into Nursery and put it in the fridge. Put it in water. Eat it.

How did your experiment work?



































The Nursery children thought that the best way to stop the ice from melting was to: Sing to it. Play with it so it will be happy. Put it in your pocket. Take it home.

Did any of those suggestions work?



Well done for remembering to put your safety goggles on.

What did you make at the woodwork table?































Playing Dotty Dinosaurs. Did you know what the shapes were called?





What can you tell me about the shapes? How many sides do they have? How many corners do they have?





























Painting our bear! Where do you think our bear has gone?





























## How many skittles did you knock down?









## 12345678910





What did you report missing in the lost and found office? Did you find it?













## What else did you learn about this week?