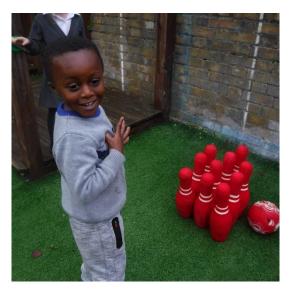

it because your hands are not cold enough.

Sneak into Nursery and put it in the fridge. Put it in water. Eat it.

How did your experiment work?



































The Nursery children thought that the best way to stop the ice from melting was to: Sing to it. Play with it so it will be happy. Put it in your pocket. Take it home.

Did any of those suggestions work?



Well done for remembering to put your safety goggles on.

What did you make at the woodwork table?































Playing Dotty Dinosaurs. Did you know what the shapes were called?





What can you tell me about the shapes? How many sides do they have? How many corners do they have?





























Painting our bear! Where do you think our bear has gone?





























## How many skittles did you knock down?









## 12345678910





What did you report missing in the lost and found office? Did you find it?













## What else did you learn about this week?