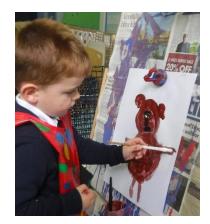

t touch it because your hands are not cold enough.

Sneak into Nursery and put it in the fridge. Put it in water. Eat it.

How did your experiment work?



































The Nursery children thought that the best way to stop the ice from melting was to: Sing to it. Play with it so it will be happy. Put it in your pocket. Take it home.

Did any of those suggestions work?



Well done for remembering to put your safety goggles on.

What did you make at the woodwork table?































Playing Dotty Dinosaurs. Did you know what the shapes were called?





What can you tell me about the shapes? How many sides do they have? How many corners do they have?





























Painting our bear! Where do you think our bear has gone?





























## How many skittles did you knock down?









## 12345678910





What did you report missing in the lost and found office? Did you find it?













## What else did you learn about this week?