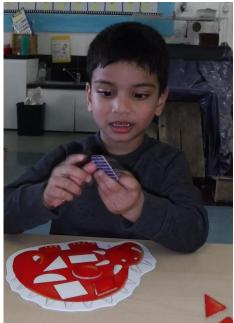

Did any of those suggestions work?

Well done for remembering to put your safety goggles on.

What did you make at the woodwork table?

Playing Dotty Dinosaurs. Did you know what the shapes were called?

What can you tell me about the shapes? How many sides do they have? How many corners do they have?