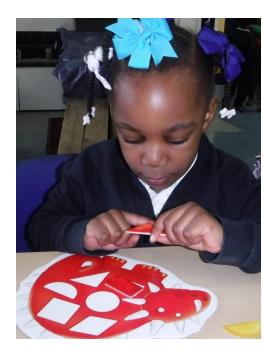

Did any of those suggestions work?

Well done for remembering to put your safety goggles on.

What did you make at the woodwork table?

Playing Dotty Dinosaurs. Did you know what the shapes were called?

What can you tell me about the shapes? How many sides do they have? How many corners do they have?