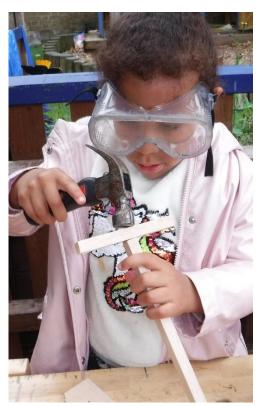

Did any of those suggestions work?

Well done for remembering to put your safety goggles on.

What did you make at the woodwork table?

Playing Dotty Dinosaurs. Did you know what the shapes were called?

What can you tell me about the shapes? How many sides do they have? How many corners do they have?