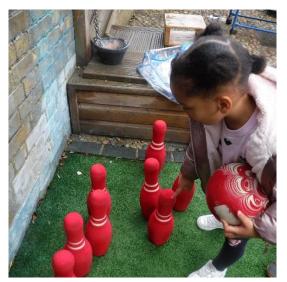

into Nursery and put it in the fridge. Put it in water. Eat it.

How did your experiment work?



































The Nursery children thought that the best way to stop the ice from melting was to: Sing to it. Play with it so it will be happy. Put it in your pocket. Take it home.

Did any of those suggestions work?



Well done for remembering to put your safety goggles on.

What did you make at the woodwork table?































Playing Dotty Dinosaurs. Did you know what the shapes were called?





What can you tell me about the shapes? How many sides do they have? How many corners do they have?





























Painting our bear! Where do you think our bear has gone?





























## How many skittles did you knock down?









## 12345678910





What did you report missing in the lost and found office? Did you find it?













## What else did you learn about this week?