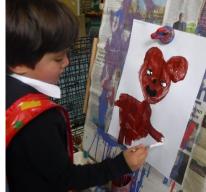

. Don't touch it because your hands are not cold enough.

Sneak into Nursery and put it in the fridge. Put it in water. Eat it.

How did your experiment work?



































The Nursery children thought that the best way to stop the ice from melting was to: Sing to it. Play with it so it will be happy. Put it in your pocket. Take it home.

Did any of those suggestions work?



Well done for remembering to put your safety goggles on.

What did you make at the woodwork table?































Playing Dotty Dinosaurs. Did you know what the shapes were called?





What can you tell me about the shapes? How many sides do they have? How many corners do they have?





























Painting our bear! Where do you think our bear has gone?





























## How many skittles did you knock down?









## 12345678910





What did you report missing in the lost and found office? Did you find it?













## What else did you learn about this week?