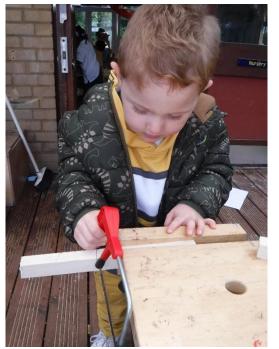

Did any of those suggestions work?

Well done for remembering to put your safety goggles on.

What did you make at the woodwork table?

Playing Dotty Dinosaurs. Did you know what the shapes were called?

What can you tell me about the shapes? How many sides do they have? How many corners do they have?