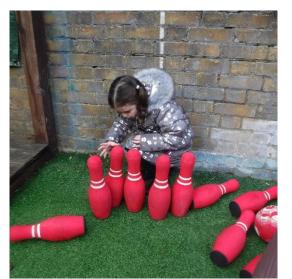

k into Nursery and put it in the fridge. Put it in water. Eat it.

How did your experiment work?



































The Nursery children thought that the best way to stop the ice from melting was to: Sing to it. Play with it so it will be happy. Put it in your pocket. Take it home.

Did any of those suggestions work?



Well done for remembering to put your safety goggles on.

What did you make at the woodwork table?































Playing Dotty Dinosaurs. Did you know what the shapes were called?





What can you tell me about the shapes? How many sides do they have? How many corners do they have?





























Painting our bear! Where do you think our bear has gone?





























## How many skittles did you knock down?









## 12345678910





What did you report missing in the lost and found office? Did you find it?













## What else did you learn about this week?