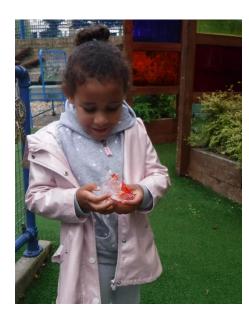

## We have been learning about....

9.10.20

We did an experiment. How could we stop ice from melting? Each child was given an ice cube in a bag and asked to find a way to stop it from melting. The suggestion were: put it under a hat. Hide it in your pocket. Keep it away from the sun because it will get too warm. Don't touch it because your hands are not cold enough.

Sneak into Nursery and put it in the fridge. Put it in water. Eat it.

How did your experiment work?

The Nursery children thought that the best way to stop the ice from melting was to: Sing to it. Play with it so it will be happy. Put it in your pocket. Take it home.

Did any of those suggestions work?

Well done for remembering to put your safety goggles on.

What did you make at the woodwork table?

Playing Dotty Dinosaurs. Did you know what the shapes were called?

What can you tell me about the shapes? How many sides do they have? How many corners do they have?