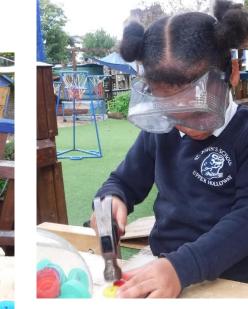

Did any of those suggestions work?

Well done for remembering to put your safety goggles on.

What did you make at the woodwork table?

Playing Dotty Dinosaurs. Did you know what the shapes were called?

What can you tell me about the shapes? How many sides do they have? How many corners do they have?