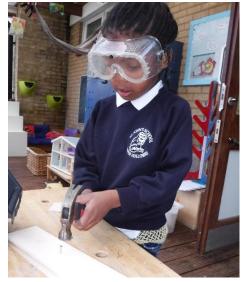

Did any of those suggestions work?

Well done for remembering to put your safety goggles on.

What did you make at the woodwork table?

Playing Dotty Dinosaurs. Did you know what the shapes were called?

What can you tell me about the shapes? How many sides do they have? How many corners do they have?