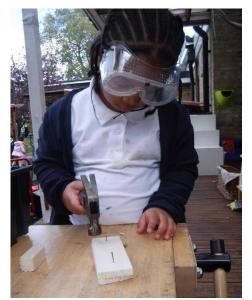

Did any of those suggestions work?

Well done for remembering to put your safety goggles on.

What did you make at the woodwork table?

Playing Dotty Dinosaurs. Did you know what the shapes were called?

What can you tell me about the shapes? How many sides do they have? How many corners do they have?