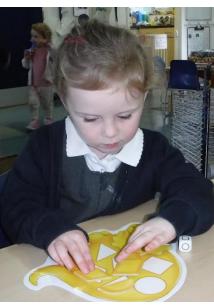

Did any of those suggestions work?

Well done for remembering to put your safety goggles on.

What did you make at the woodwork table?

Playing Dotty Dinosaurs. Did you know what the shapes were called?

What can you tell me about the shapes? How many sides do they have? How many corners do they have?