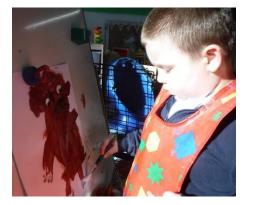

too warm. Don't touch it because your hands are not cold enough.

Sneak into Nursery and put it in the fridge. Put it in water. Eat it.

How did your experiment work?



































The Nursery children thought that the best way to stop the ice from melting was to: Sing to it. Play with it so it will be happy. Put it in your pocket. Take it home.

Did any of those suggestions work?



Well done for remembering to put your safety goggles on.

What did you make at the woodwork table?































Playing Dotty Dinosaurs. Did you know what the shapes were called?





What can you tell me about the shapes? How many sides do they have? How many corners do they have?





























Painting our bear! Where do you think our bear has gone?





























## How many skittles did you knock down?









## 12345678910





What did you report missing in the lost and found office? Did you find it?













## What else did you learn about this week?