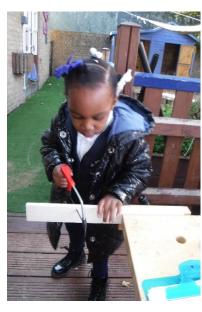

Did any of those suggestions work?

Well done for remembering to put your safety goggles on.

What did you make at the woodwork table?

Playing Dotty Dinosaurs. Did you know what the shapes were called?

What can you tell me about the shapes? How many sides do they have? How many corners do they have?