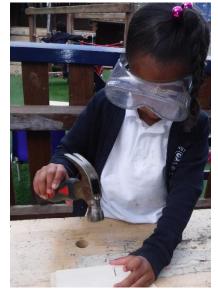

Did any of those suggestions work?

Well done for remembering to put your safety goggles on.

What did you make at the woodwork table?

Playing Dotty Dinosaurs. Did you know what the shapes were called?

What can you tell me about the shapes? How many sides do they have? How many corners do they have?