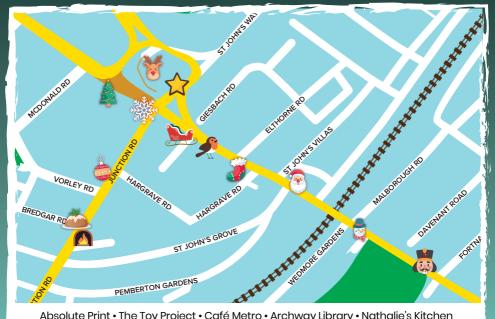

## Christmas Trail

Play Archway's Christmas Treasure Trail to win a bumper hamper of goodies! Find the festive icons on the map, collect the letters & unscramble the mystery festive word:

Absolute Print • The Toy Project • Café Metro • Archway Library • Nathalie's Kitchen Second Chance • Bespoke Spaces • Café Forum • Bottega Italia • Dune Brasserie Fresh Flower Scent • Whiskers & Cream • Rio Piri Piri

Once you have the answer, write it in the spaces below & drop the flyer in a box at Archway Library or participating businesses. If submitting it at a café, ask about a free hot chocolate 😉

Running 14th November until 17th December. Winner drawn after.