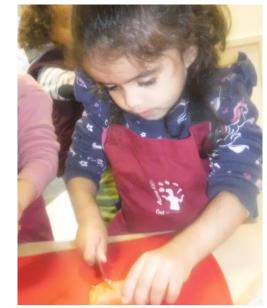

#### In the two year old room the children made yummy soup

The children in the two year old room recreated the story of Little Red Riding Hood.