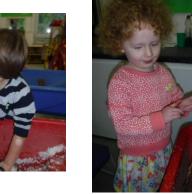

"It smells

disgusting"

As part of our learning around our core text Emily Brown and the Thing, The children were invited to join small world play where we had recreated the south pole. The children explored the changes that take place when ice melts.