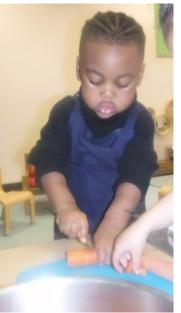

#### In the two year old room the children made yummy soup

The children in the two year old room recreated the story of Little Red Riding Hood.