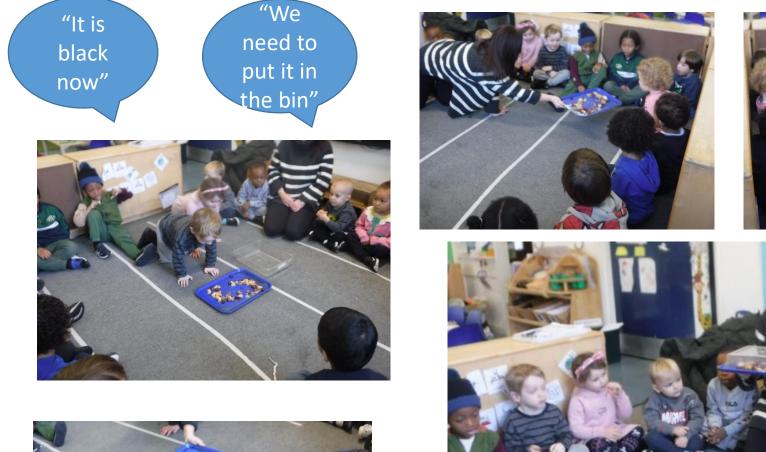

"It smells

disgusting"

As part of our learning around our core text Emily Brown and the Thing, The children were invited to join small world play where we had recreated the south pole. The children explored the changes that take place when ice melts.