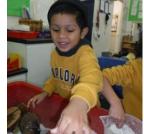

"It smells

disgusting"

As part of our learning around our core text Emily Brown and the Thing, The children were invited to join small world play where we had recreated the south pole. The children explored the changes that take place when ice melts.