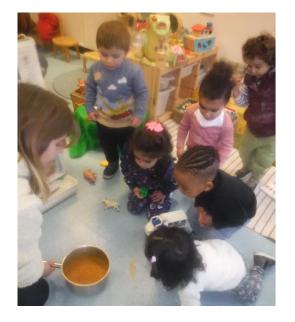

#### In the two year old room the children made yummy soup

The children in the two year old room recreated the story of Little Red Riding Hood.