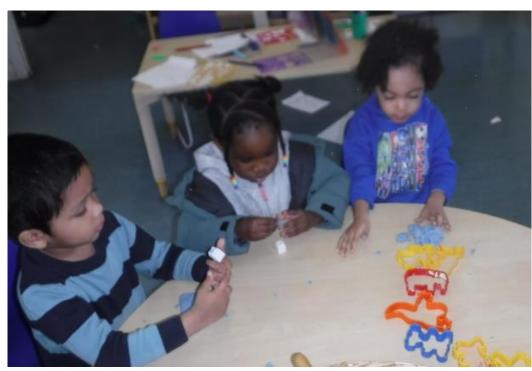

## I wonder what you created with your playdough?

We left some fruit for a week to see what would happen to it. The children were excited to see the changes and discussed the differing smell and appearance of the fruit.