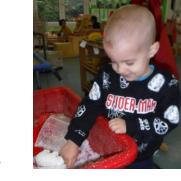

"It smells

disgusting"

As part of our learning around our core text Emily Brown and the Thing, The children were invited to join small world play where we had recreated the south pole. The children explored the changes that take place when ice melts.