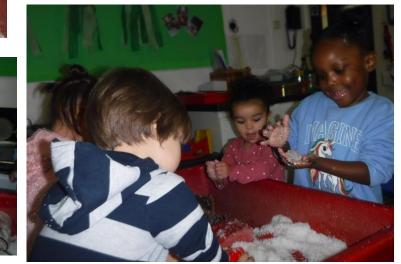

"It smells

disgusting"

As part of our learning around our core text Emily Brown and the Thing, The children were invited to join small world play where we had recreated the south pole. The children explored the changes that take place when ice melts.