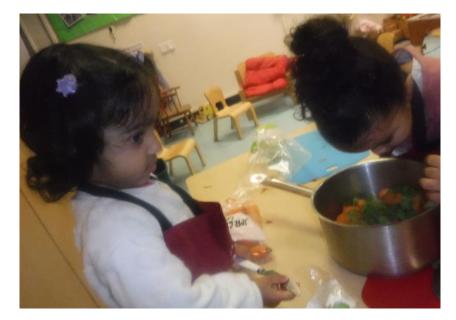

#### In the two year old room the children made yummy soup

The children in the two year old room recreated the story of Little Red Riding Hood.