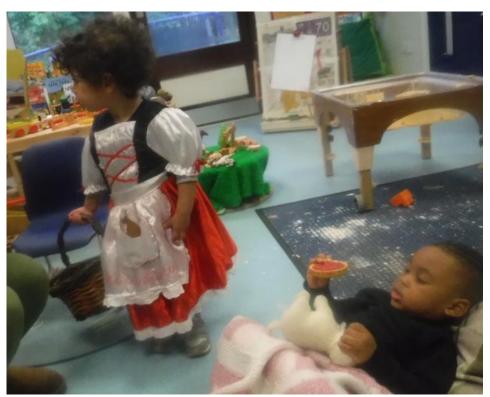

#### In the two year old room the children made yummy soup

The children in the two year old room recreated the story of Little Red Riding Hood.