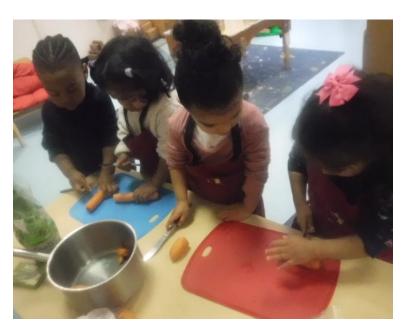

#### In the two year old room the children made yummy soup

The children in the two year old room recreated the story of Little Red Riding Hood.