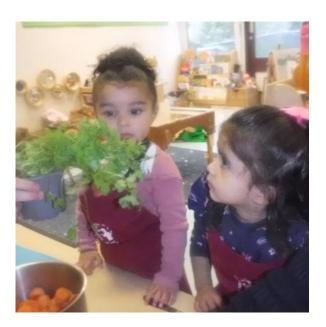

#### In the two year old room the children made yummy soup

The children in the two year old room recreated the story of Little Red Riding Hood.