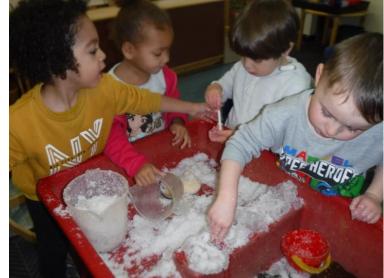

"It smells

disgusting"

As part of our learning around our core text Emily Brown and the Thing, The children were invited to join small world play where we had recreated the south pole. The children explored the changes that take place when ice melts.