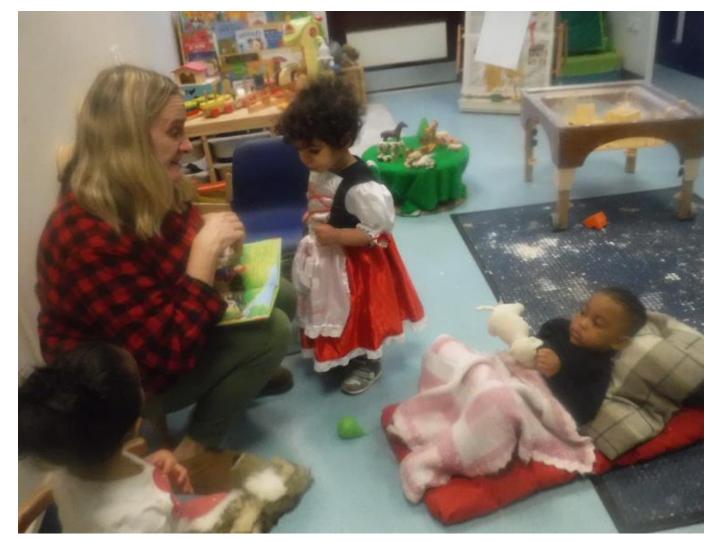

#### In the two year old room the children made yummy soup

The children in the two year old room recreated the story of Little Red Riding Hood.