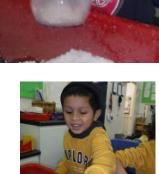

"It smells

disgusting"

As part of our learning around our core text Emily Brown and the Thing, The children were invited to join small world play where we had recreated the south pole. The children explored the changes that take place when ice melts.