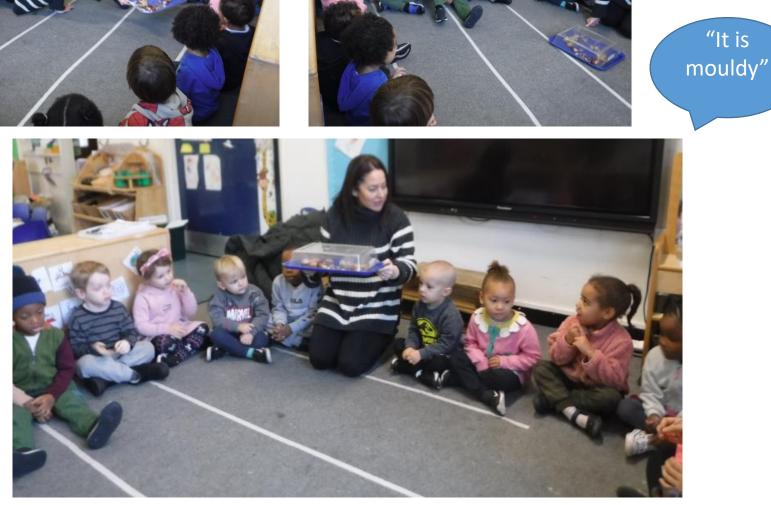

## I wonder what you created with your playdough?

We left some fruit for a week to see what would happen to it. The children were excited to see the changes and discussed the differing smell and appearance of the fruit.

"It smells

disgusting"

As part of our learning around our core text Emily Brown and the Thing, The children were invited to join small world play where we had recreated the south pole. The children explored the changes that take place when ice melts.