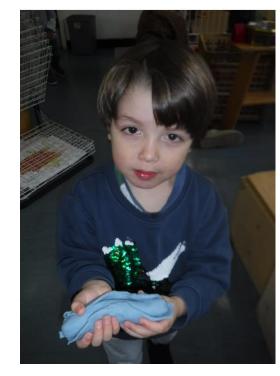

## I wonder what you created with your playdough?

We left some fruit for a week to see what would happen to it. The children were excited to see the changes and discussed the differing smell and appearance of the fruit.