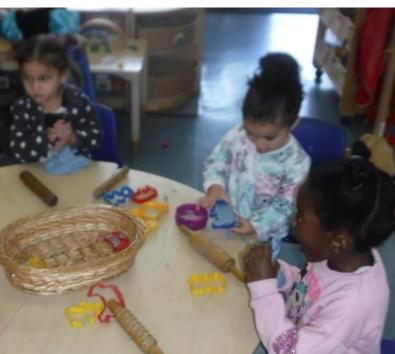

## I wonder what you created with your playdough?

We left some fruit for a week to see what would happen to it. The children were excited to see the changes and discussed the differing smell and appearance of the fruit.