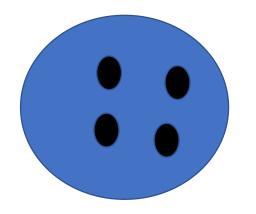

## We have been learning about...

20/5/22

We have been thinking about equal and unequal amount and linking that to odd and even numbers.

Are the amounts in my whole – equal or unequal?
Which are the odd numbers? Which are the even numbers?