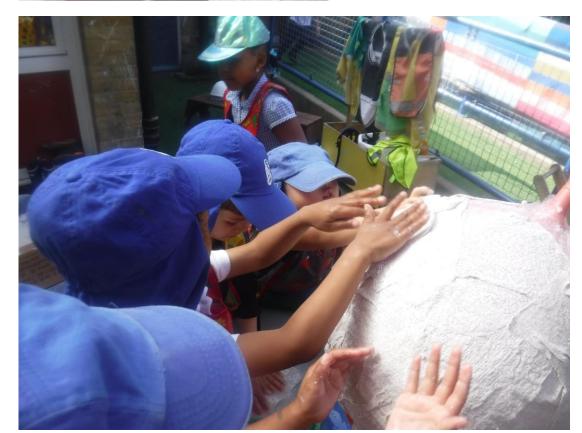

We used mud roc to create our giant octopus....

We thought about what it would be like to be blind. Then we took turns to lead each other blindfolded across the pathway.

Which numbers do you recognise?

We went to the wildlife garden to find some tadpoles - Harley spotted a frog looking at us from the pond.