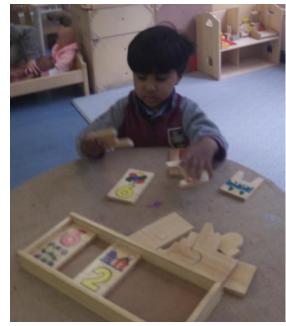

## We have been learning about...

20/5/22

We have been thinking about equal and unequal amount and linking that to odd and even numbers.

Are the amounts in my whole – equal or unequal?
Which are the odd numbers? Which are the even numbers?