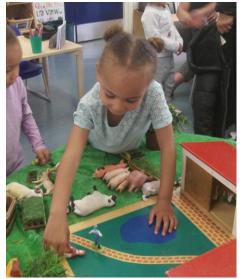

We wrote invitations to a party for Billy!

The children found a rope and began a tug of war! Do you remember how why the team with the boys won?

I wonder which animals we will see when we go to the real farm?