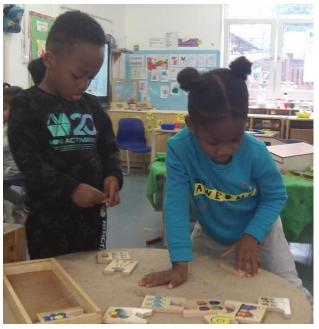

## We have been learning about...

20/5/22

We have been thinking about equal and unequal amount and linking that to odd and even numbers.

Are the amounts in my whole – equal or unequal?
Which are the odd numbers? Which are the even numbers?