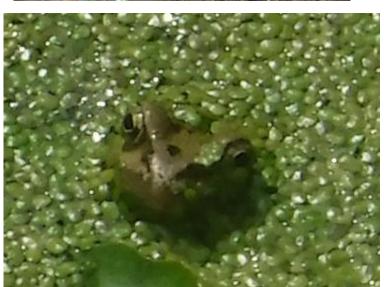

We used mud roc to create our giant octopus....

We thought about what it would be like to be blind. Then we took turns to lead each other blindfolded across the pathway.

Which numbers do you recognise?

We went to the wildlife garden to find some tadpoles - Harley spotted a frog looking at us from the pond.