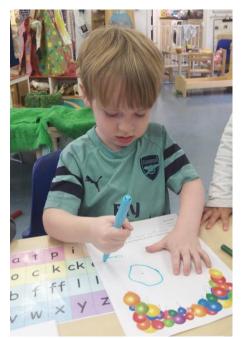

## We have been learning about...

20/5/22

We have been thinking about equal and unequal amount and linking that to odd and even numbers.

Are the amounts in my whole – equal or unequal?
Which are the odd numbers? Which are the even numbers?