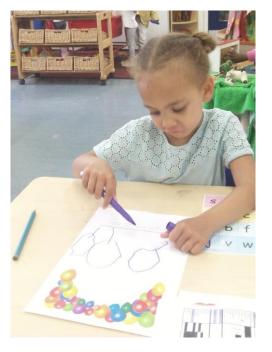

## Amazing drawings!

It was so hot on Monday that we had ice poles to cool us down.

What else did you learn about this week?