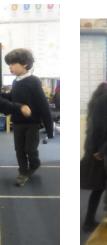

We used mud roc to create our giant octopus....

We thought about what it would be like to be blind. Then we took turns to lead each other blindfolded across the pathway.

Which numbers do you recognise?

We went to the wildlife garden to find some tadpoles - Harley spotted a frog looking at us from the pond.