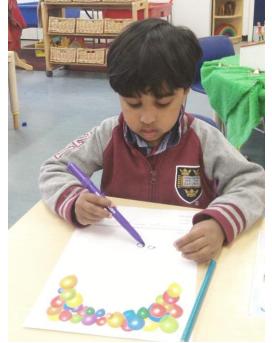

## We have been learning about...

20/5/22

We have been thinking about equal and unequal amount and linking that to odd and even numbers.

Are the amounts in my whole – equal or unequal?
Which are the odd numbers? Which are the even numbers?