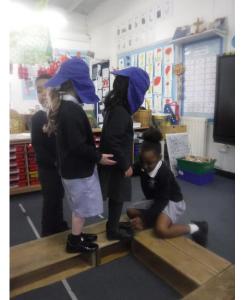

We used mud roc to create our giant octopus....

We thought about what it would be like to be blind. Then we took turns to lead each other blindfolded across the pathway.

Which numbers do you recognise?

We went to the wildlife garden to find some tadpoles - Harley spotted a frog looking at us from the pond.