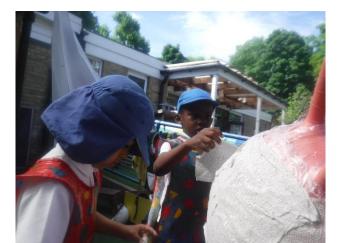

We used mud roc to create our giant octopus....

We thought about what it would be like to be blind. Then we took turns to lead each other blindfolded across the pathway.

Which numbers do you recognise?

We went to the wildlife garden to find some tadpoles - Harley spotted a frog looking at us from the pond.