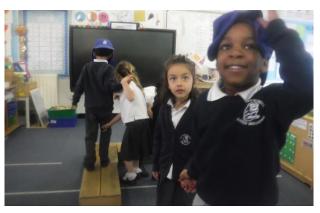

We used mud roc to create our giant octopus....

We thought about what it would be like to be blind. Then we took turns to lead each other blindfolded across the pathway.

Which numbers do you recognise?

We went to the wildlife garden to find some tadpoles - Harley spotted a frog looking at us from the pond.