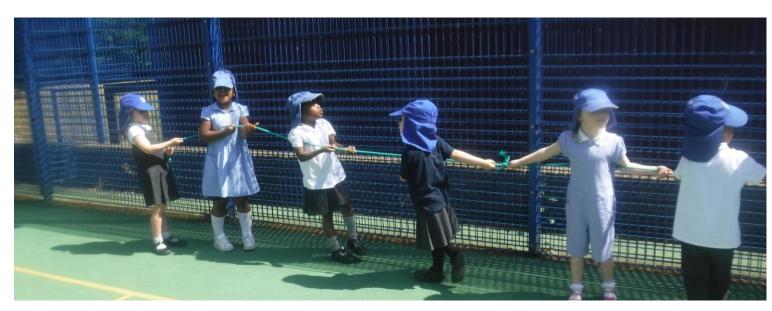

We wrote invitations to a party for Billy!

The children found a rope and began a tug of war! Do you remember how why the team with the boys won?

I wonder which animals we will see when we go to the real farm?