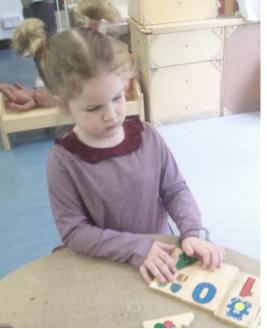

## We have been learning about...

20/5/22

We have been thinking about equal and unequal amount and linking that to odd and even numbers.

Are the amounts in my whole – equal or unequal?
Which are the odd numbers? Which are the even numbers?