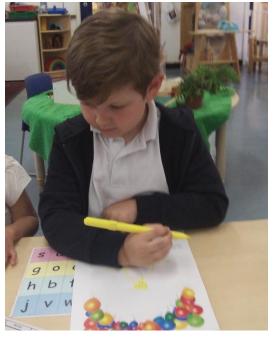

## We have been learning about...

20/5/22

We have been thinking about equal and unequal amount and linking that to odd and even numbers.

Are the amounts in my whole – equal or unequal?
Which are the odd numbers? Which are the even numbers?