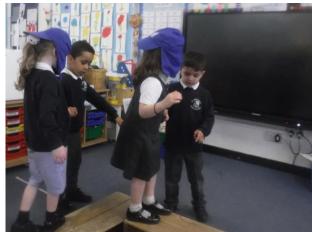

We used mud roc to create our giant octopus....

We thought about what it would be like to be blind. Then we took turns to lead each other blindfolded across the pathway.

Which numbers do you recognise?

We went to the wildlife garden to find some tadpoles - Harley spotted a frog looking at us from the pond.