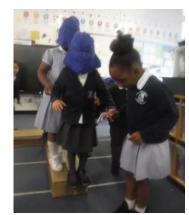

We used mud roc to create our giant octopus....

We thought about what it would be like to be blind. Then we took turns to lead each other blindfolded across the pathway.

Which numbers do you recognise?

We went to the wildlife garden to find some tadpoles - Harley spotted a frog looking at us from the pond.