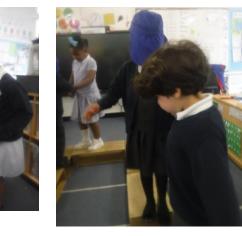

We used mud roc to create our giant octopus....

We thought about what it would be like to be blind. Then we took turns to lead each other blindfolded across the pathway.

Which numbers do you recognise?

We went to the wildlife garden to find some tadpoles - Harley spotted a frog looking at us from the pond.