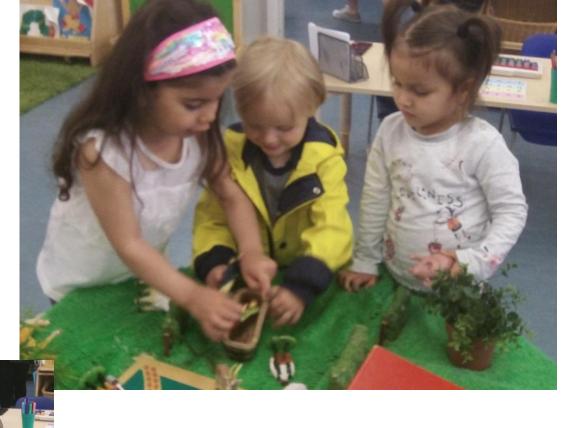

We wrote invitations to a party for Billy!

The children found a rope and began a tug of war! Do you remember how why the team with the boys won?

I wonder which animals we will see when we go to the real farm?