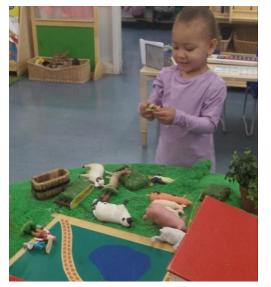

We wrote invitations to a party for Billy!

The children found a rope and began a tug of war! Do you remember how why the team with the boys won?

I wonder which animals we will see when we go to the real farm?