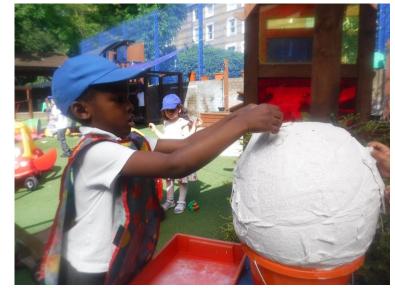

We used mud roc to create our giant octopus....

We thought about what it would be like to be blind. Then we took turns to lead each other blindfolded across the pathway.

Which numbers do you recognise?

We went to the wildlife garden to find some tadpoles - Harley spotted a frog looking at us from the pond.