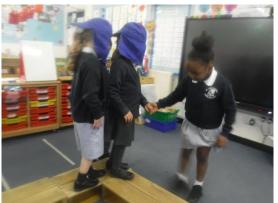

We used mud roc to create our giant octopus....

We thought about what it would be like to be blind. Then we took turns to lead each other blindfolded across the pathway.

Which numbers do you recognise?

We went to the wildlife garden to find some tadpoles - Harley spotted a frog looking at us from the pond.