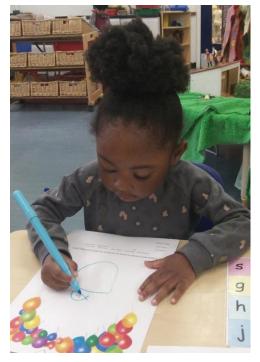

## We have been learning about...

20/5/22

We have been thinking about equal and unequal amount and linking that to odd and even numbers.

Are the amounts in my whole – equal or unequal?
Which are the odd numbers? Which are the even numbers?