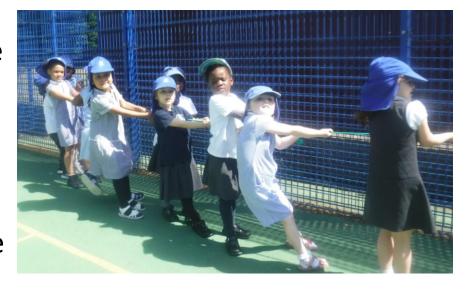

We wrote invitations to a party for Billy!

The children found a rope and began a tug of war! Do you remember how why the team with the boys won?

I wonder which animals we will see when we go to the real farm?