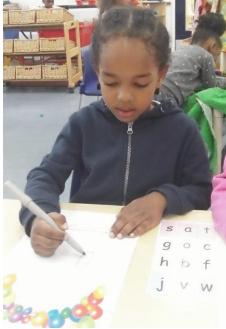

## We have been learning about...

20/5/22

We have been thinking about equal and unequal amount and linking that to odd and even numbers.

Are the amounts in my whole – equal or unequal?
Which are the odd numbers? Which are the even numbers?