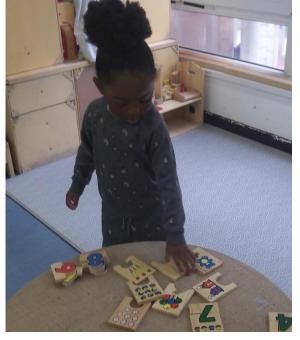

## We have been learning about...

20/5/22

We have been thinking about equal and unequal amount and linking that to odd and even numbers.

Are the amounts in my whole – equal or unequal?
Which are the odd numbers? Which are the even numbers?