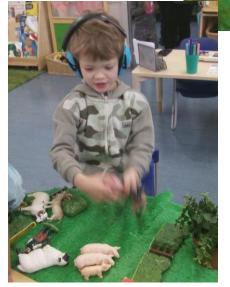

We wrote invitations to a party for Billy!

The children found a rope and began a tug of war! Do you remember how why the team with the boys won?

I wonder which animals we will see when we go to the real farm?