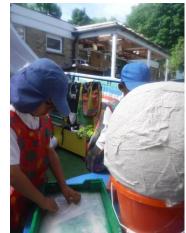

We used mud roc to create our giant octopus....

We thought about what it would be like to be blind. Then we took turns to lead each other blindfolded across the pathway.

Which numbers do you recognise?

We went to the wildlife garden to find some tadpoles - Harley spotted a frog looking at us from the pond.