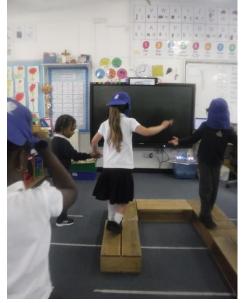

We used mud roc to create our giant octopus....

We thought about what it would be like to be blind. Then we took turns to lead each other blindfolded across the pathway.

Which numbers do you recognise?

We went to the wildlife garden to find some tadpoles - Harley spotted a frog looking at us from the pond.