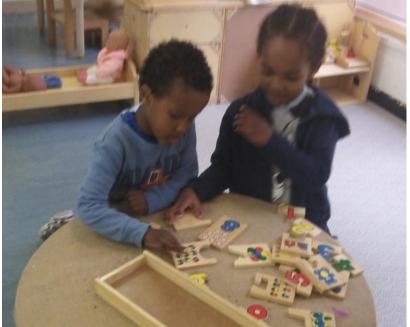

## We have been learning about...

20/5/22

We have been thinking about equal and unequal amount and linking that to odd and even numbers.

Are the amounts in my whole – equal or unequal?
Which are the odd numbers? Which are the even numbers?