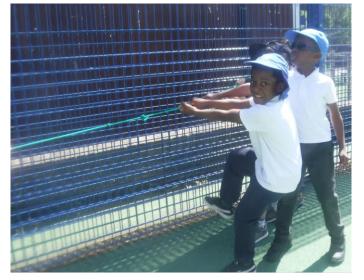

We wrote invitations to a party for Billy!

The children found a rope and began a tug of war! Do you remember how why the team with the boys won?

I wonder which animals we will see when we go to the real farm?