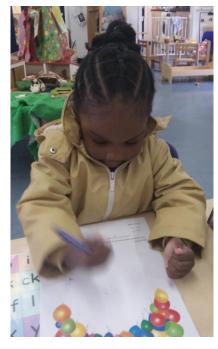

## We have been learning about...

20/5/22

We have been thinking about equal and unequal amount and linking that to odd and even numbers.

Are the amounts in my whole – equal or unequal?
Which are the odd numbers? Which are the even numbers?