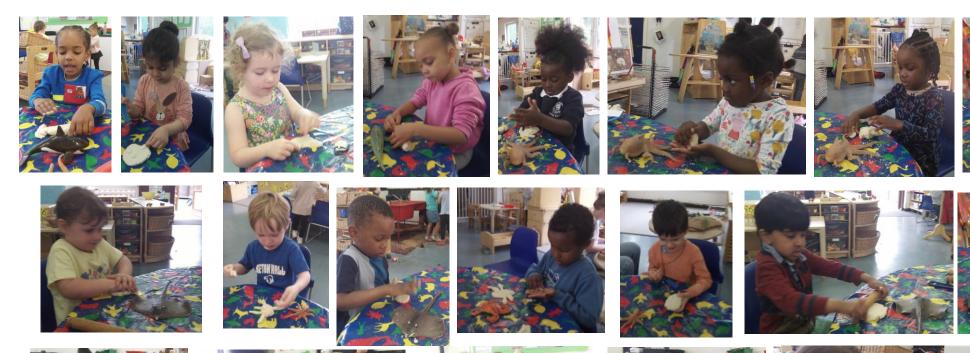

## We have been learning about...

20/5/22

We have been thinking about equal and unequal amount and linking that to odd and even numbers.

Are the amounts in my whole – equal or unequal?
Which are the odd numbers? Which are the even numbers?