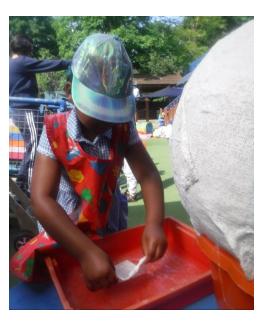

We used mud roc to create our giant octopus....

We thought about what it would be like to be blind. Then we took turns to lead each other blindfolded across the pathway.

Which numbers do you recognise?

We went to the wildlife garden to find some tadpoles - Harley spotted a frog looking at us from the pond.