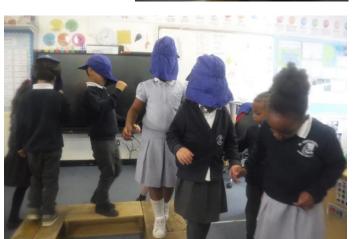

We used mud roc to create our giant octopus....

We thought about what it would be like to be blind. Then we took turns to lead each other blindfolded across the pathway.

Which numbers do you recognise?

We went to the wildlife garden to find some tadpoles - Harley spotted a frog looking at us from the pond.