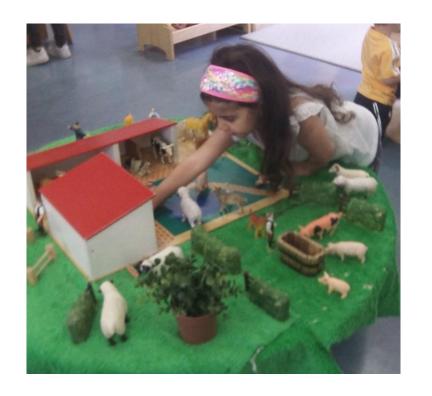

We wrote invitations to a party for Billy!

The children found a rope and began a tug of war! Do you remember how why the team with the boys won?

I wonder which animals we will see when we go to the real farm?