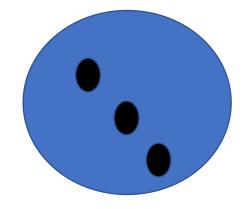

## We have been learning about...

20/5/22

We have been thinking about equal and unequal amount and linking that to odd and even numbers.

Are the amounts in my whole – equal or unequal?
Which are the odd numbers? Which are the even numbers?