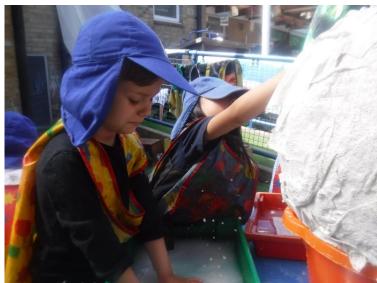

We used mud roc to create our giant octopus....

We thought about what it would be like to be blind. Then we took turns to lead each other blindfolded across the pathway.

Which numbers do you recognise?

We went to the wildlife garden to find some tadpoles - Harley spotted a frog looking at us from the pond.