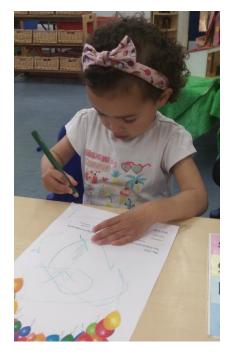

## We have been learning about...

20/5/22

We have been thinking about equal and unequal amount and linking that to odd and even numbers.

Are the amounts in my whole – equal or unequal?
Which are the odd numbers? Which are the even numbers?