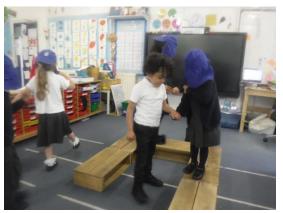

We used mud roc to create our giant octopus....

We thought about what it would be like to be blind. Then we took turns to lead each other blindfolded across the pathway.

Which numbers do you recognise?

We went to the wildlife garden to find some tadpoles - Harley spotted a frog looking at us from the pond.