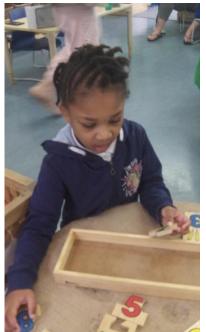

## We have been learning about...

20/5/22

We have been thinking about equal and unequal amount and linking that to odd and even numbers.

Are the amounts in my whole – equal or unequal?
Which are the odd numbers? Which are the even numbers?