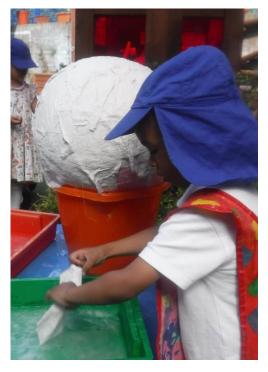

We used mud roc to create our giant octopus....

We thought about what it would be like to be blind. Then we took turns to lead each other blindfolded across the pathway.

Which numbers do you recognise?

We went to the wildlife garden to find some tadpoles - Harley spotted a frog looking at us from the pond.