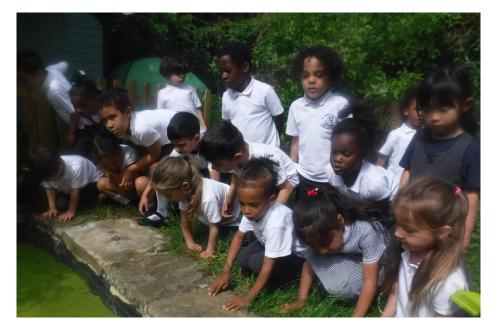

We used mud roc to create our giant octopus....

We thought about what it would be like to be blind. Then we took turns to lead each other blindfolded across the pathway.

Which numbers do you recognise?

We went to the wildlife garden to find some tadpoles - Harley spotted a frog looking at us from the pond.