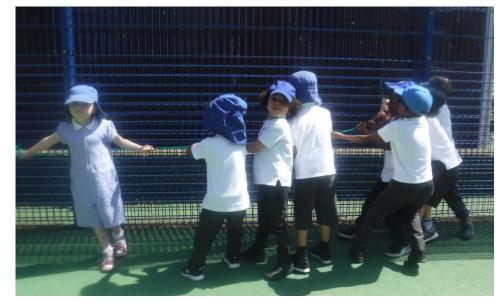

We wrote invitations to a party for Billy!

The children found a rope and began a tug of war! Do you remember how why the team with the boys won?

I wonder which animals we will see when we go to the real farm?