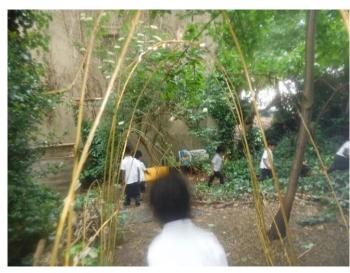

We used mud roc to create our giant octopus....

We thought about what it would be like to be blind. Then we took turns to lead each other blindfolded across the pathway.

Which numbers do you recognise?

We went to the wildlife garden to find some tadpoles - Harley spotted a frog looking at us from the pond.