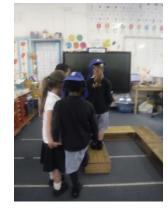

We used mud roc to create our giant octopus....

We thought about what it would be like to be blind. Then we took turns to lead each other blindfolded across the pathway.

Which numbers do you recognise?

We went to the wildlife garden to find some tadpoles - Harley spotted a frog looking at us from the pond.